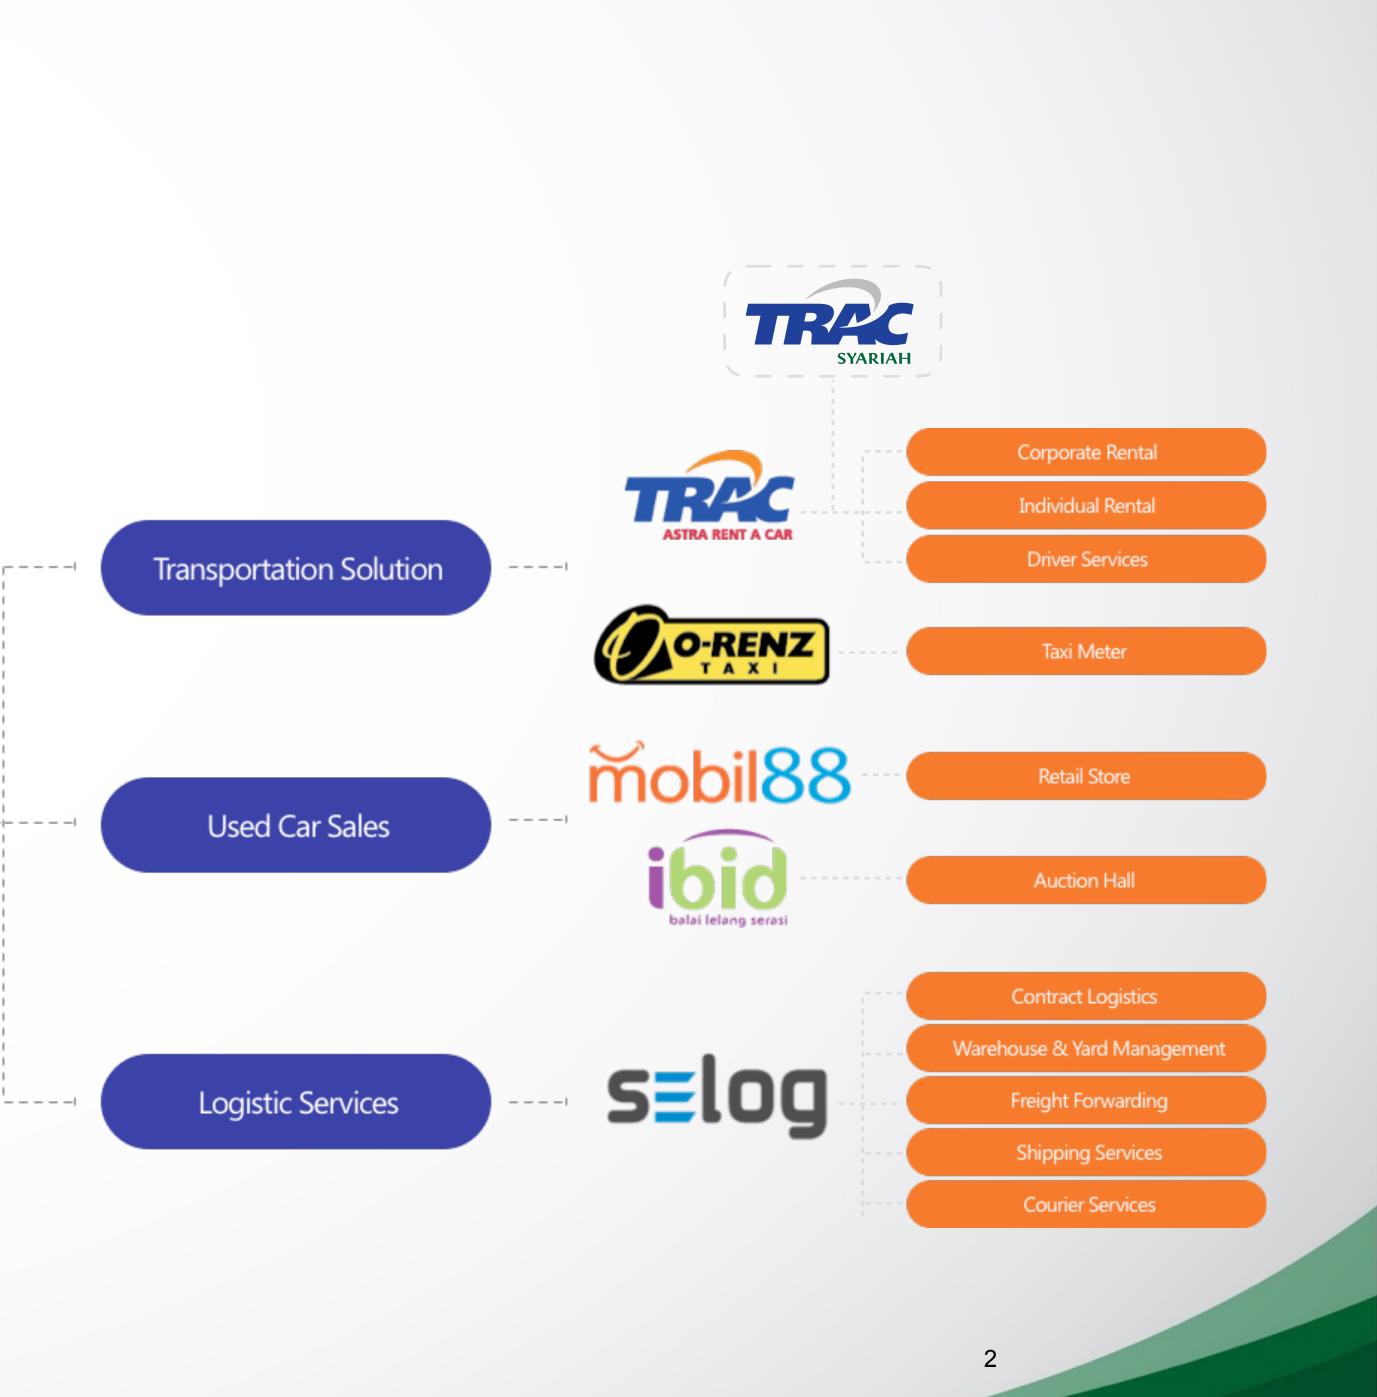

### **TRAC Syariah – Network**

TRAC Syariah network integrated with TRAC Astra Rent a Car scattered in almost all big city in Indonesia: