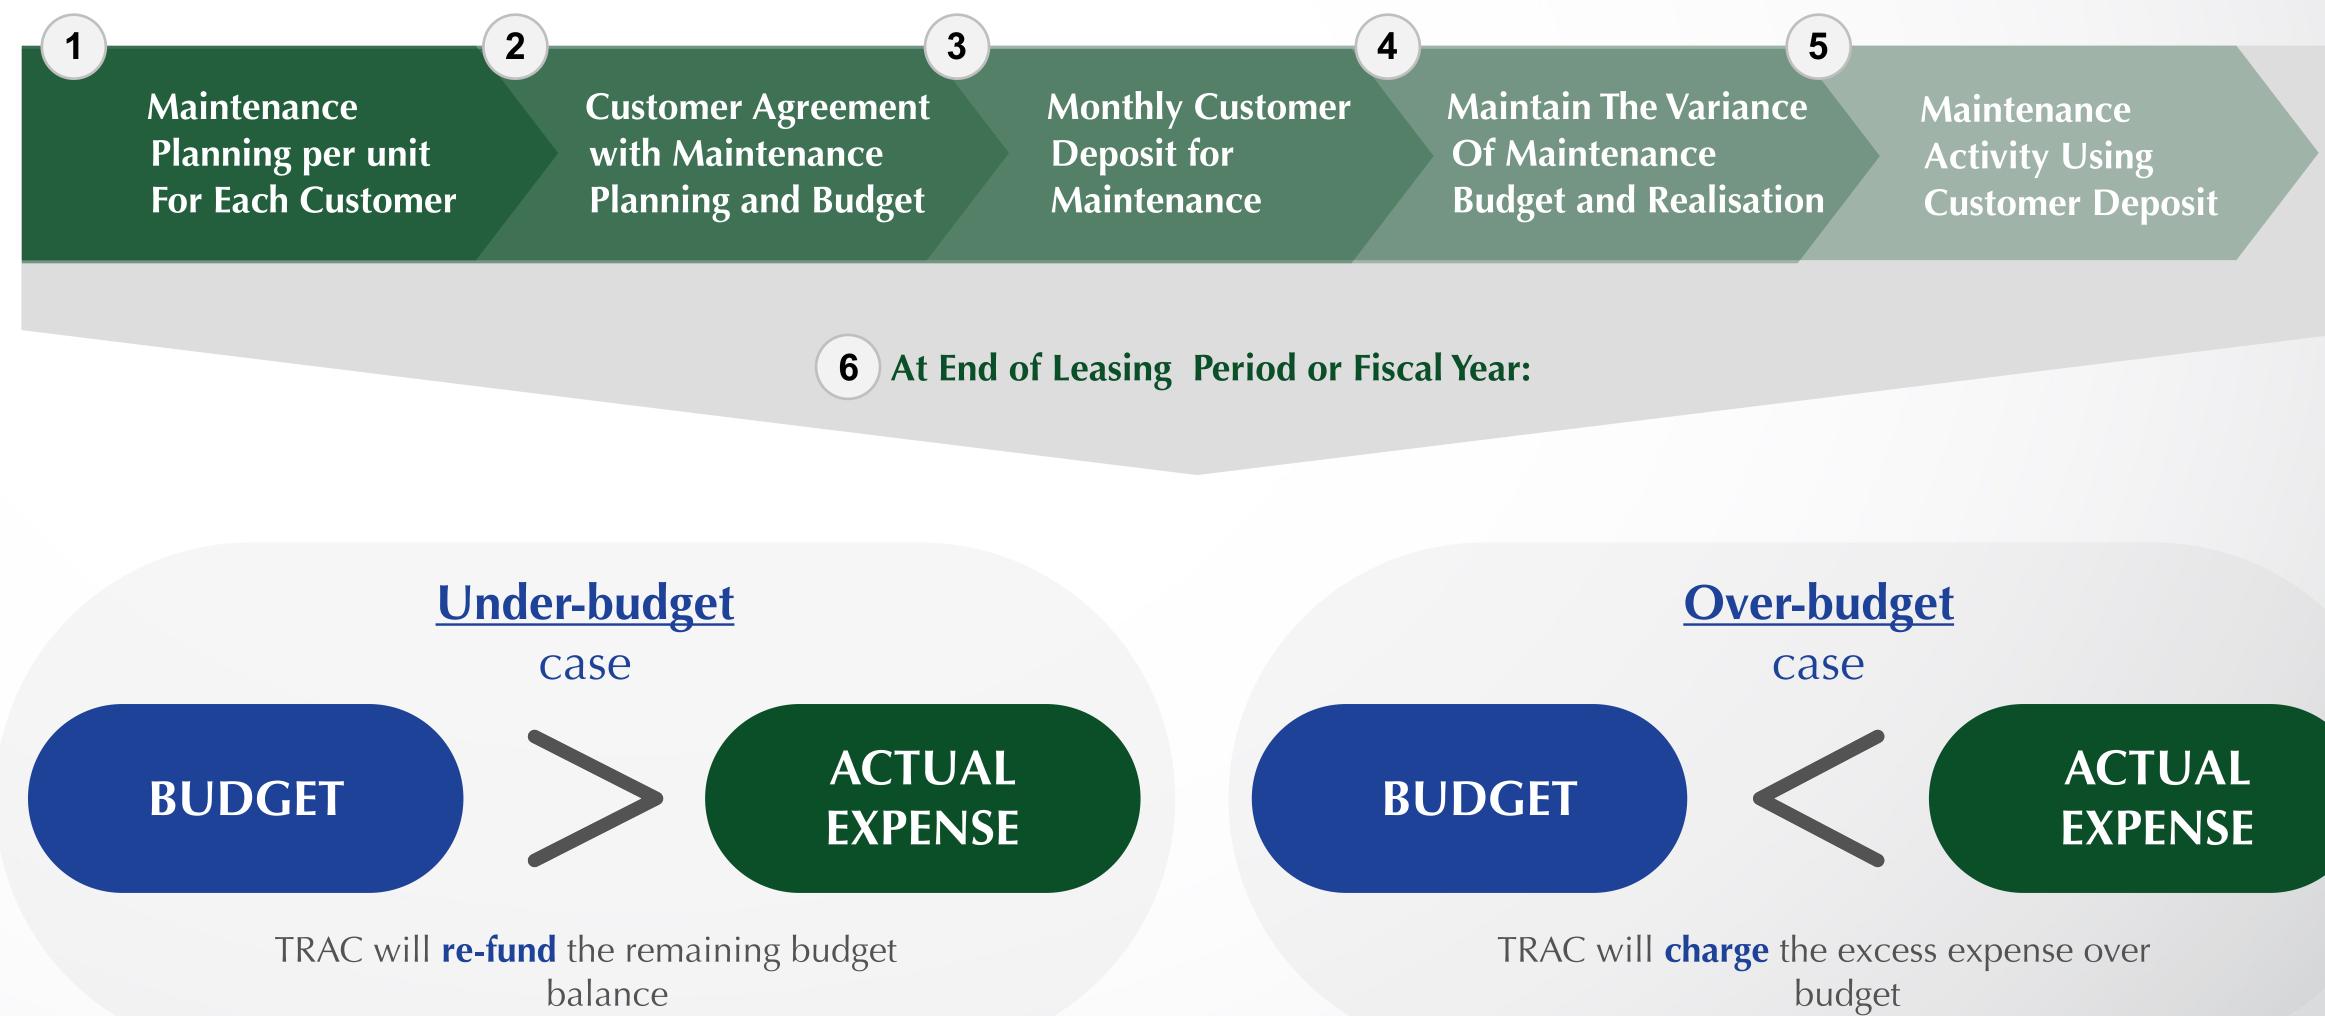

## **TRAC Syariah : Maintenance General Process**

7

## **Maintenance Classifications**

Maintenance included in monthly customer deposit

• Cash refund opportunity. Based on risk sharing concept, customer pays only actual maintenance cost. The monthly lease payment already includes maintenance deposit. If the actual cost is less than the deposit, TRAC Syariah will return the unused deposit.

**No Penalty**. But, every dispute or termination will be negotiated by mutual consent. Early termination can only be allowed if the customer is proven to be in financial difficulties.

- If actual cost < the budget, the difference will be returned to customer
- If actual cost > the fund, TRAC will charge the excess cost to customer.