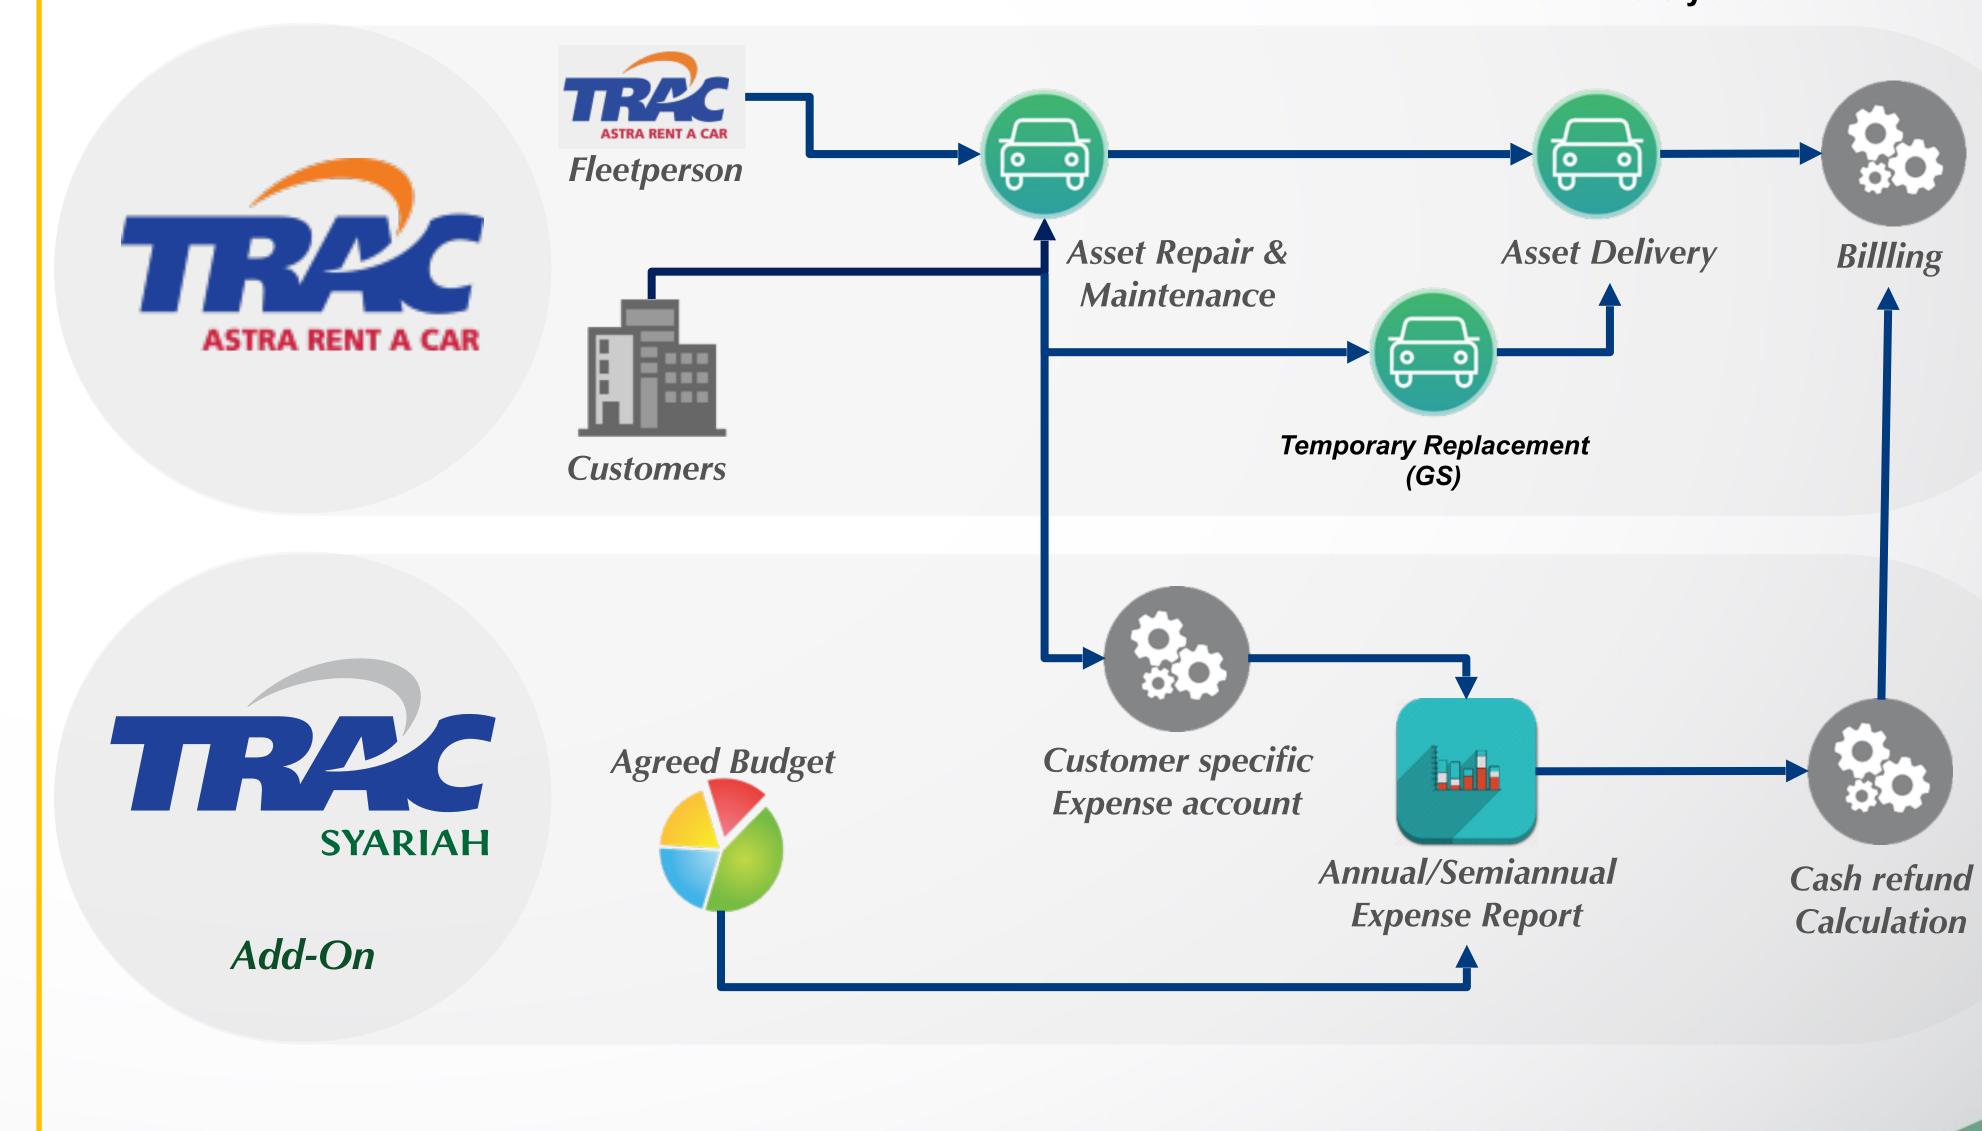

## **TRAC Syariah : Maintenance General Process**

7

## **Maintenance Classifications**

Maintenance included in monthly customer deposit

#### Regular Maintenance

| Air Filter            | Fan Belt/Alternator |
|-----------------------|---------------------|
| Fuel Filter           | Oli Mesin           |
| Oil Filter            | T/R Oil             |
| A/C Filter            | D/F Oil             |
| Brake Fluid           | Spooring            |
| SLLC/Radiator Coolant | Balancing           |
| Spark Plug            | Carburator Cleaning |
| Packing Drain         | Brake Cleaning      |
|                       |                     |

Maintenance not included in customer deposit (customer's own responsibility)

#### Non Covered Maintenance

ACCU Water

Tire pressure

| V Belt AC & Alternator |
|------------------------|
| V DEILAC & AILEITIALUI |
|                        |
|                        |
|                        |
|                        |
|                        |
|                        |
|                        |

### Flow Process – Contract Initiation

**Duration: 1-2 months** 

### Flow Process – During Contract

**Duration: 3-5 years** 

#### Flow Process – End of Contract

Customer

Add-On

Asset Transfer Back to Lessor Fleetperson & Salesperson

11