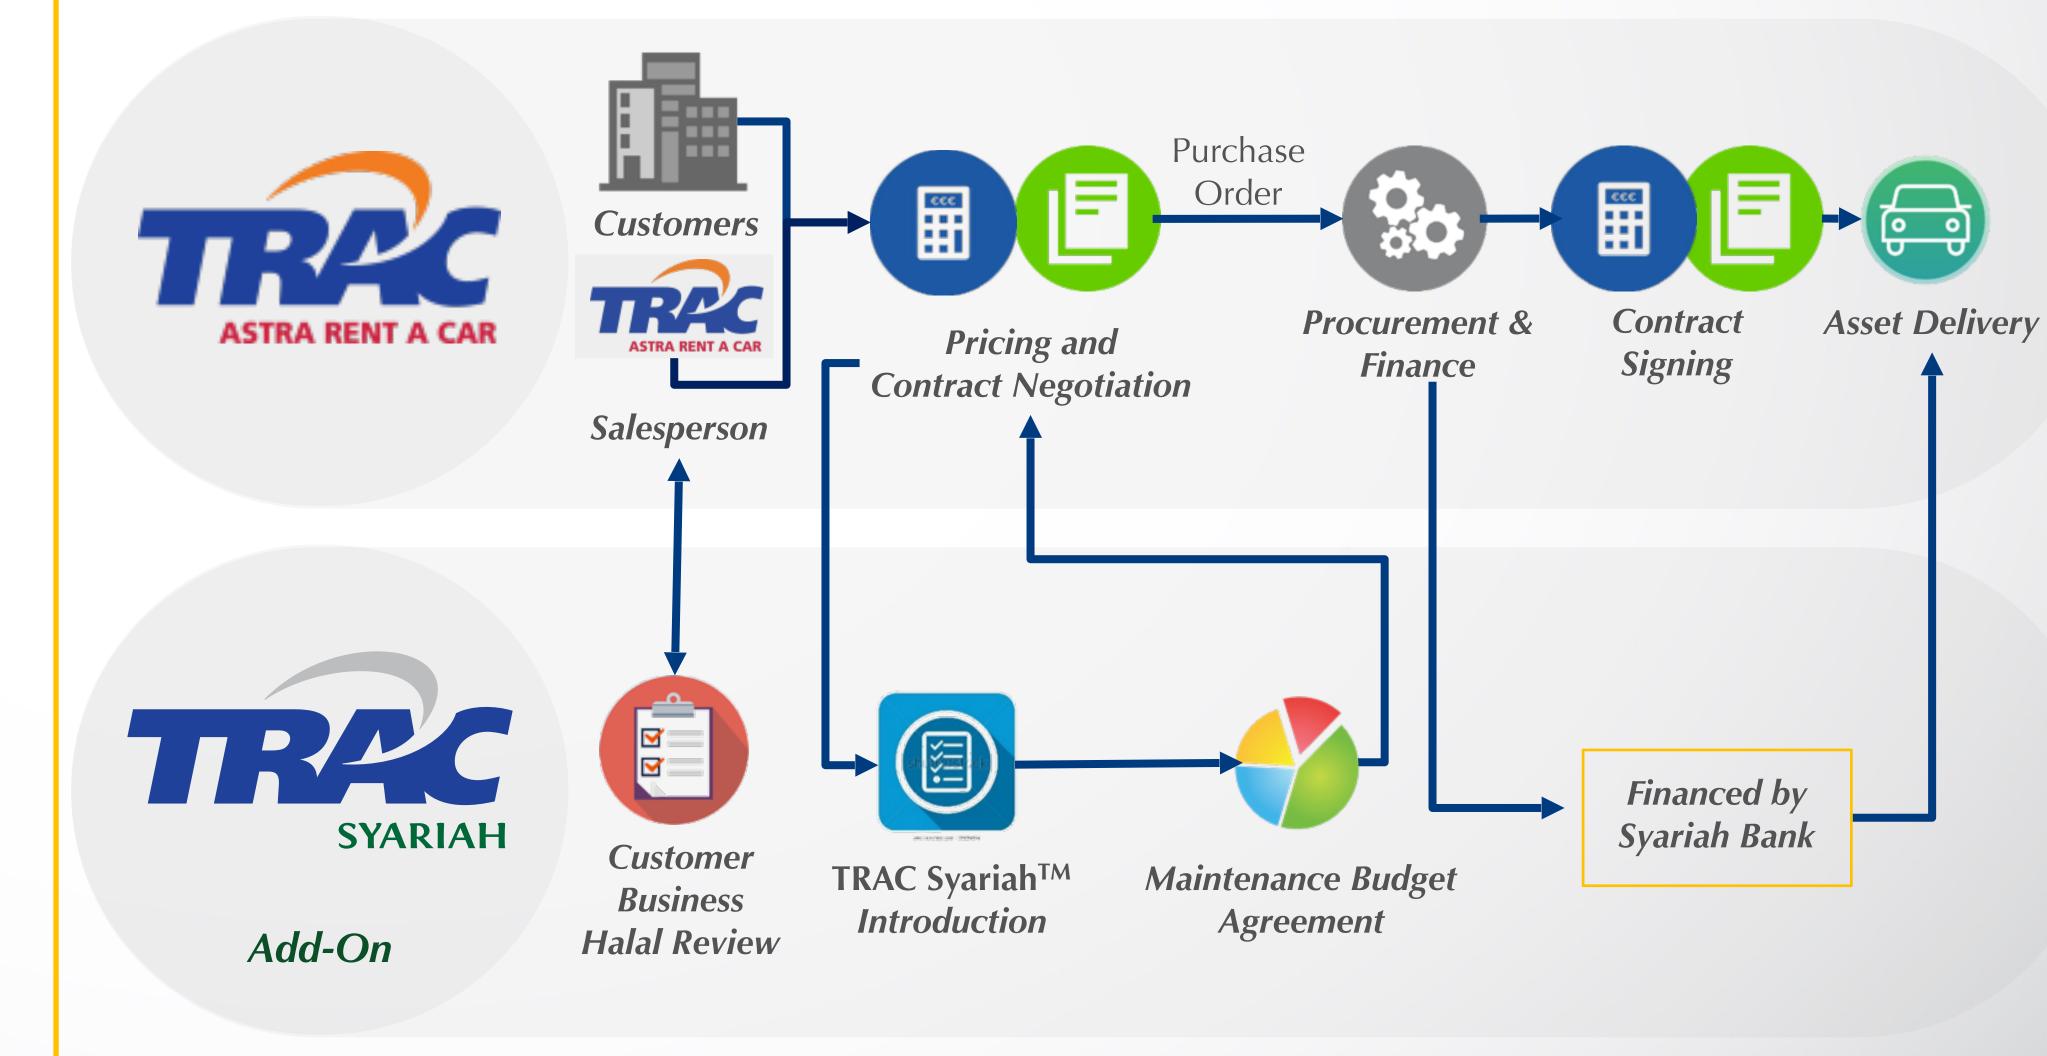

### Flow Process – Contract Initiation

**Duration: 1-2 months** 

### Flow Process – During Contract

**Duration: 3-5 years** 

#### Flow Process – End of Contract

Customer

Add-On

Asset Transfer Back to Lessor Fleetperson & Salesperson

11